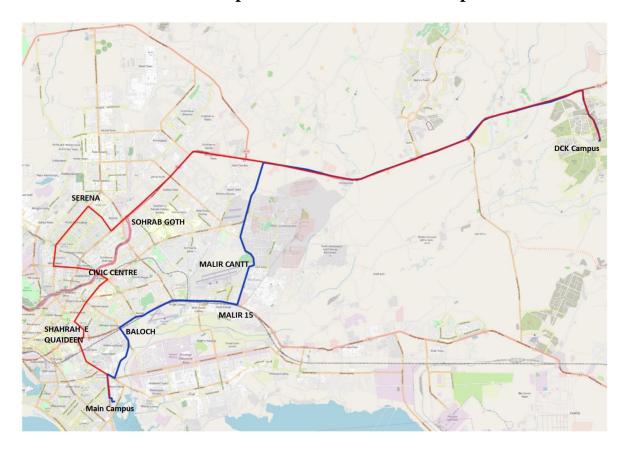

## **B.** Transportation Plan to DCK Campus

Route 1 (Bus/Coaster): Main campus, KPT, Baloch pull, Shahrahe e Faisal, Malir 15, Malir Cantt checkpost 6, shahrahe e PAksitan, DCK

- 7:30 Main campus
- 7:40 KPT
- 7:50 Baloch pull
- 8:15 Malir 15
- 8:30 Malir Cantt checkpost 6
- 8:45 Shahrahe e Paksitan
- 9:25 DCK

Route 2 (Faculty Van): Main campus, FTC, Shahrah-e-Quaideen, University road, Sir Shah Sulaiman road, Shahrah-e-Paksitan, DCK

- 7:20 Main campus
- 7:40 FTC
- 7:50 Shahrah-e-Quaideen
- 8:10 University road
- 8:20 Sir Shah Sulaiman road
- 8:40 Shahrah-e-Paksitan
- 9:25 DCK