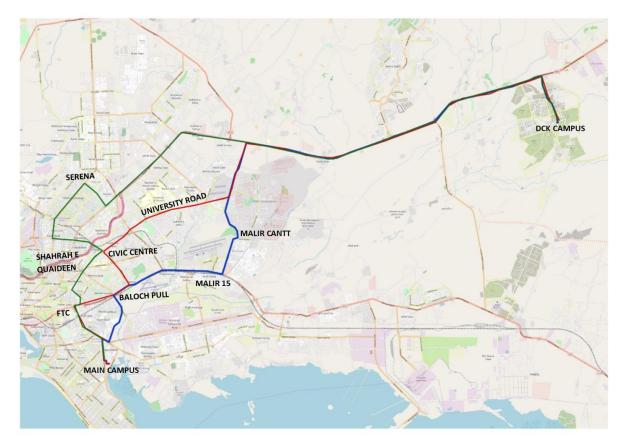

## A. Transportation Plan to DCK Campus

**Route 1 (Bus):** Main campus, KPT, Baloch pull, Shahrahe e Faisal, Malir 15, Malir Cantt checkpost 6, shahrahe e PAksitan, DCK

- 7:30 Main campus
- 7:40 KPT
- 7:50 Baloch pull
- 8:15 Malir 15
- 8:30 Malir Cantt checkpost 6
- 8:45 Shahrahe e Paksitan
- 9:25 DCK

## Contact Person: Ayaz 0315-2557391

Route 2 (Coaster): Main campus, FTC, Baloch Pull, Karsaz, Hasan Square, Nipa, Gulshan Chorangi, Sohrab Goth, DCK

Main campus FTC Baloch Pull Karsaz Hasan Square Nipa Gulshan Chorangi Sohrab Goth DCK

Contact Person: Asif Khan 0313-0282898 Contact Person: Rashid Ali 0300-3924223

**Route 3 (Faculty Van):** Main campus, FTC, Shahrah-e-Quaideen, University road, Sir Shah Sulaiman road, Shahrah-e-Paksitan, DCK

- 7:20 Main campus
- 7:40 FTC
- 7:50 Shahrah-e-Quaideen
- 8:10 University road
- 8:20 Sir Shah Sulaiman road
- 8:40 Shahrah-e-Paksitan
- 9:25 DCK

Transport incharge: Ayaz 0315-2557391